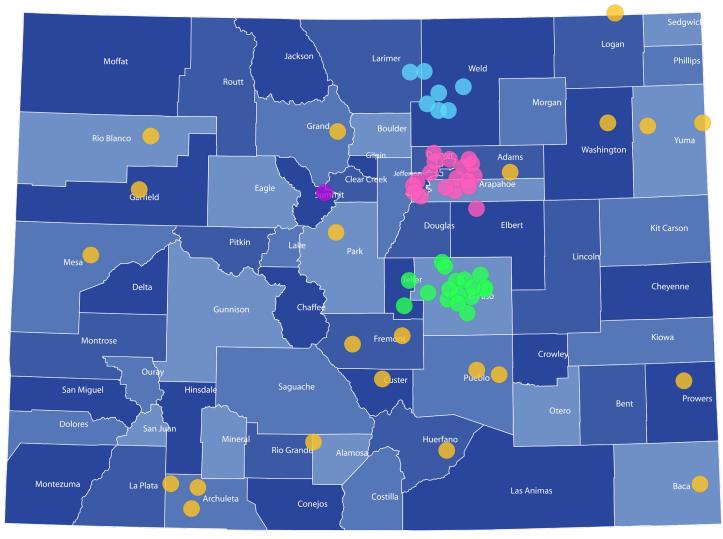

# CSHBA:

- 1. Liberty High School
- 2. Coronado High School
- 3. Mitchell High School
- 4. Cripple Creek High School
- 5. Ellicott High School
- 6. Patriot High School
- 7. Power Technical Early College
- 8. Fountain Fort Carson High School 8. Green Mountain High School
- 9. Harrison High School
- 10. Atlas Preparatory School
- 11. Lewis Palmer High School
- 12. Palmer Ridge High School
- 13. Manitou Springs High School
- 14. The MiLL
- 15. Skills Academy
- 16. Merit Academy
- 17. Peyton High School

#### NOCO HBA:

- 1. Roosevelt High School
- 2. Milliken Middle School
- 3. Thompson Career Campus
- 4. Resurrection Christian School
- 5. High Plains Library District
- 6. Futures Lab
- 7. Fort Collins High School

#### AGC-CEF:

- 1. Brighton High School
- 2. Prarieview High School
- 3. Future Forward at Washington Square 3. Peetz High School
- 4. George Washington High School
- 5. Vista Preparatory School
- 6. Cherry Creek Innovation Campus
- 7. CEC Early College
- 9. McLain Community High School
- 10. Warren Technical Central
- 11. Arapahoe High School
- 12. Riverdale Ridge High School
- 13. Adams City High School
- 14. Westminster High School
- 15. Legacy Options
- 16. Gateway High School
- 17. Elizabeth High School
- 18. Alameda Int. Jr/Sr High School
- 19. EPIC Campus

### SCBA:

1. Summit High School

### Satellite Schools:

- 1. Akron High School
- 2. South Park High School
- 4. Meeker High School
- 5. Vilas High School
- 6. Custer County High School
- 7. Cotopaxi High School
- 8. Colorado River BOCES
- 9. Front Range Const. Academy
- 10. Middle Park High School
- 11. Lamar High School
- 12. Monte Vista High School
- 13. Wray High School
- 14. Pueblo West High School
- 15. Pueblo County High School
- 16. Durango High School
- 17. Ignacio High School
- 18. Bayfield High School
- 19. Strausburg High School
- 20. Walsenburg High School
- 21. Yuma High School
- 22. Palisade High School
- 23. Canon City High School

## **Total Schools: 67**