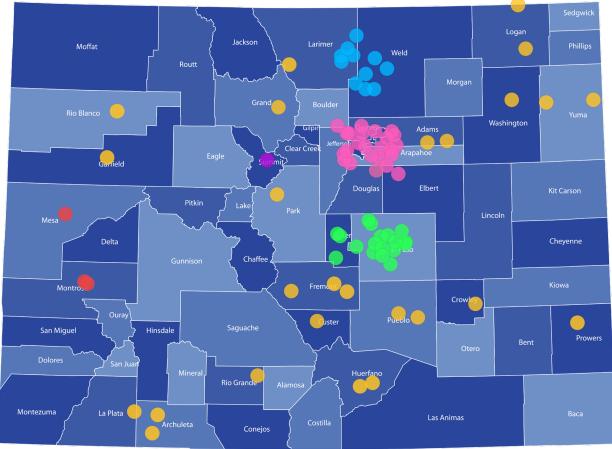

# 2024-2025 SCHOOL LOCATIONS

# Housing & Buiding Association of Colorado Springs

- 1. Liberty High School
- 2. Coronado High School
- 3. Cripple Creek High School
- 4. Ellicott High School
- 5. Patriot High School
- 6. Power Technical Early College
- 7. Fountain Fort Carson High School
- 8. Harrison High School
- 9. Atlas Preparatory School
- 10. Lewis Palmer High School
- 11. Palmer Ridge High School
- 12. Manitou Springs High School
- 13. The MiLL
- 14. Merit Academy
- 15. Peyton High School
- 16. Woodland Park High School

#### Northern Colorado Home Builders Association

- 1. Roosevelt High School
- 2. Milliken Middle School
- 3. Thompson Career Campus
- 4. Resurrection Christian School
- 5. High Plains Library District
- 6. Futures Lab
- 7. Fort Collins High School
- 8. Greeley West High School
- 9. CEC Fort Collins
- 10. Wellington High School
- 11. Poudre High School

#### **Construction Education Foundation**

- 1. Brighton High School
- 2. Praireview High School
- 3. Future Forward at Washington Square
- 4. George Washington High School
- 5. Vista Preparatory School
- 6. Cherry Creek Innovation Campus
- 7. CEC Early College
- 8. Green Mountain High School
- 9. McLain Community High School
- 10. Warren Technical Central
- 11. Arapahoe High School
- 12. Riverdale Ridge High School
- 13. Adams City High School
- 14. Westminster High School
- 15. Legacy Options
- 16. Gateway High School
- 17. Elizabeth High School
- 18. Alameda Int. Jr/Sr High School
- 19. EPIC Campus
- 20. Ralston Valley High School
- 21. Boulder Tech High School
- 22. Abraham Lincoln High School
- 23. Arvada West High School
- 24. CEF Pre-apprenticeship Program
- 25. CEC Aurora
- 26. Douglas County Legacy Campus

#### Summit County Builders Association

1. Summit High School

#### Housing & Building Association of Western Colorado

- 1. Palisade High School
- 2. Olathe High School
- 3. Montrose High School

#### CICC Satellite Schools:

- 1. Akron High School
- 2. South Park High School
- 3. Peetz High School
- 4. Meeker High School
- 5. Custer County High School
- 6. Cotopaxi High School
- 7. Colorado River BOCES
- 8. Front Range Const. Academy
- 9. Middle Park High School
- 10. Lamar High School
- 11. Monte Vista High School
- 12. Wray High School
- 13. Pueblo West High School
- 14. Pueblo County High School
- 15. Durango High School
- 16. Ignacio High School
- 17. Bayfield High School
- 18. Strasburg High School
- 10. Stidsburg High School
- 19. Walsenburg High School
- 20. Yuma High School
- 21. Canon City High School
- 22. Bennett High School
- 23. Fleming High School
- 24. La Veta High School
- 25. Crowley County High School
- 26. Estes Park High School
- 27. Florence High School