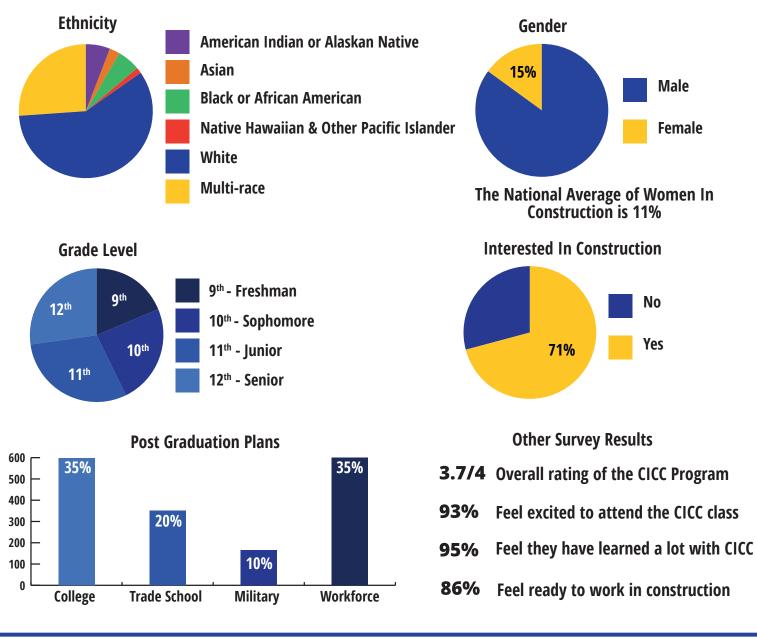

# **2023-2024 STUDENT DEMOGRAPHICS**

### **Student Survey Results**

This data was collected directly from students through a voluntary survey, which is administered every fall and spring. Over 1,100 students completed this survey.

Every year we celebrate literally thousands of lives changed by our program. As you will see in our report, 93% of students surveyed stated they feel excited to attend their CICC class, 95% feel they have learned a lot through the CICC program, and 86% feel ready to work in construction after completing the program.