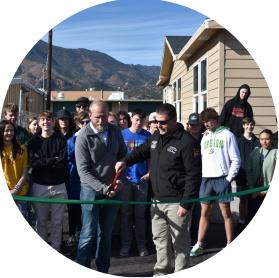

### **State SkillsUSA Competition**

In April, CICC students from 18 schools across the state traveled to Pueblo to participate in the SkillsUSA state competition, where they distinguished themselves by securing first, second, and third place in all skilled trades categories, including teamworks, carpentry, electrical, cabinetmaking, plumbing, and masonry, highlighting the opportunity for these students to showcase their skills firsthand in front of industry members.