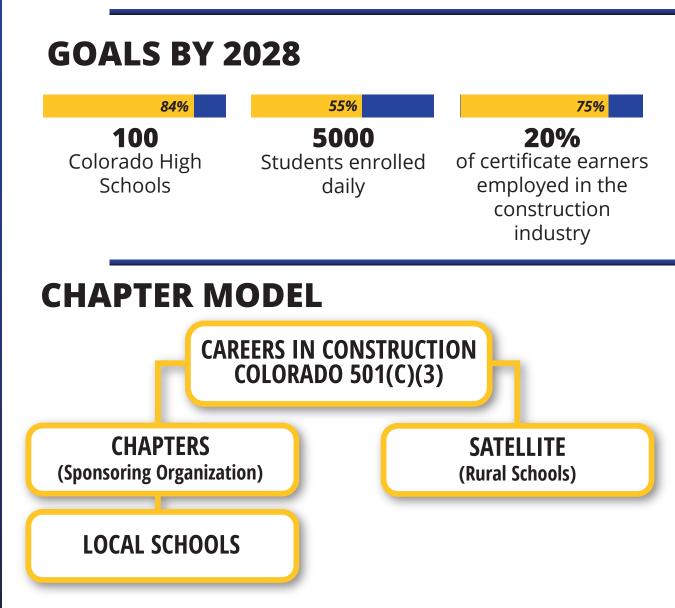

#### Program goals by 2028

- 100 Schools offering CICC statewide
- 5,000 Students enrolled
- 20% of certificate earners employed into careers in the construction industry