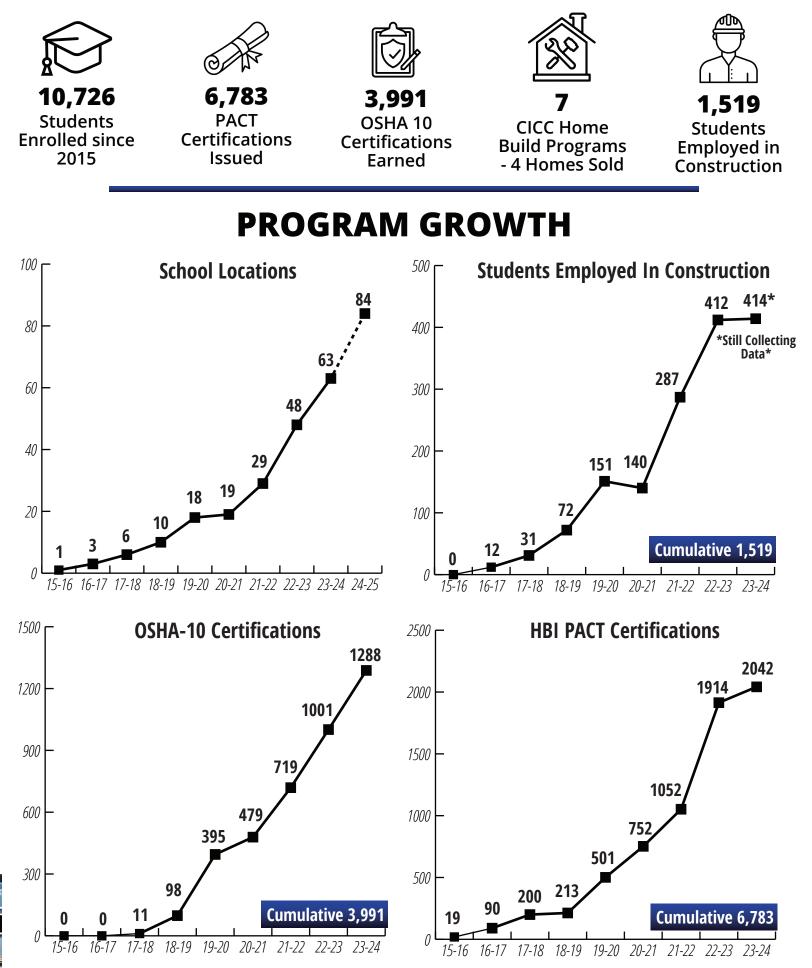

# **CUMULATIVE STATISTICS SINCE 2015**

#### Looking ahead to next school year

- 84 Schools committed to offer CICC
- Anticipating over 2,800 students enrolled
- Anticpating over 1,500 OSHA-10 Certificates
- Acticipating over 2,200 HBI Pre-Apprenticeship Certificate Training Certifications

This school year was filled with opportunities and challenges, mostly due to the high demand for our program. Spoiler alert: This past year, our program was in 62 schools, and starting in August we will be in 84 schools - with more on the way! Throughout the state of Colorado, educators, students, employers, and parents are finding value in our purpose to "Educate, Empower and Employ Colorado Students."