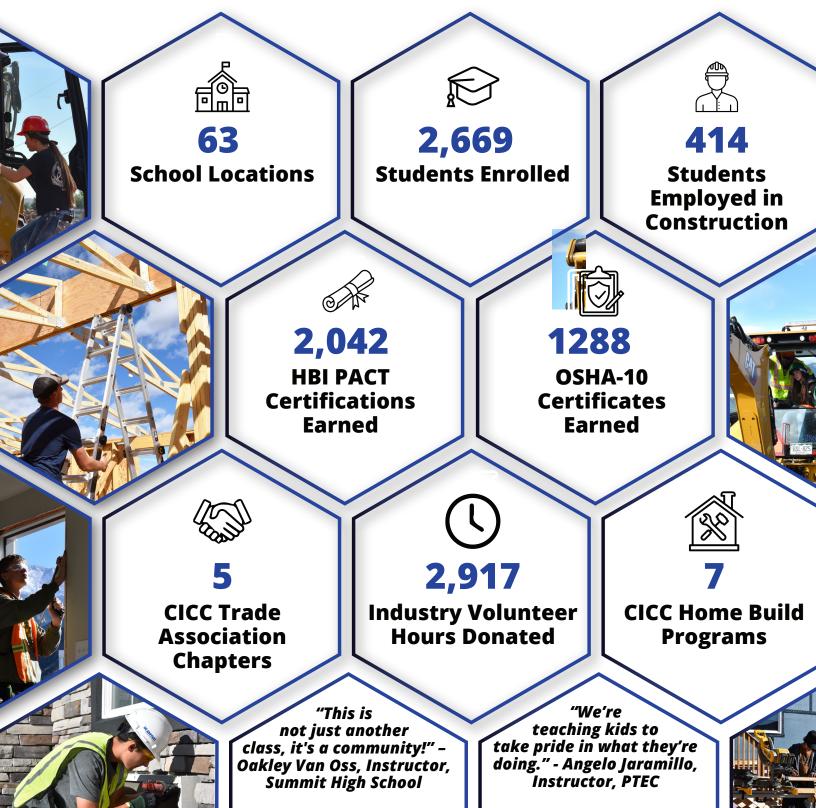

**Impact and growth in the 2023-2024 school year** CICC has had its most successful school year to date:

- 63 schools offered the CICC Program
- 2,669 students enrolled
- 414 students employed in careers in the construction industry placement continues
- 2,042 HBI Pre-Apprenticeship Certificate Training Certifications earned
- 1,288 OSHA-10 Certifications earned
- 2,917 industry volunteer hours donated

# 2023-2024 SCHOOL YEAR RECAP

CICC has had its most successful year to date. The statistics listed below are from this past school year, during which we operated in 63 schools. In just **one school year**, we achieved remarkable accomplishments from **August 2023 to July 2024**. We witnessed unprecedented growth and eagerly anticipate continued success in the coming year. Please see the next page for cumulative statistics and our plans for further expansion next year.