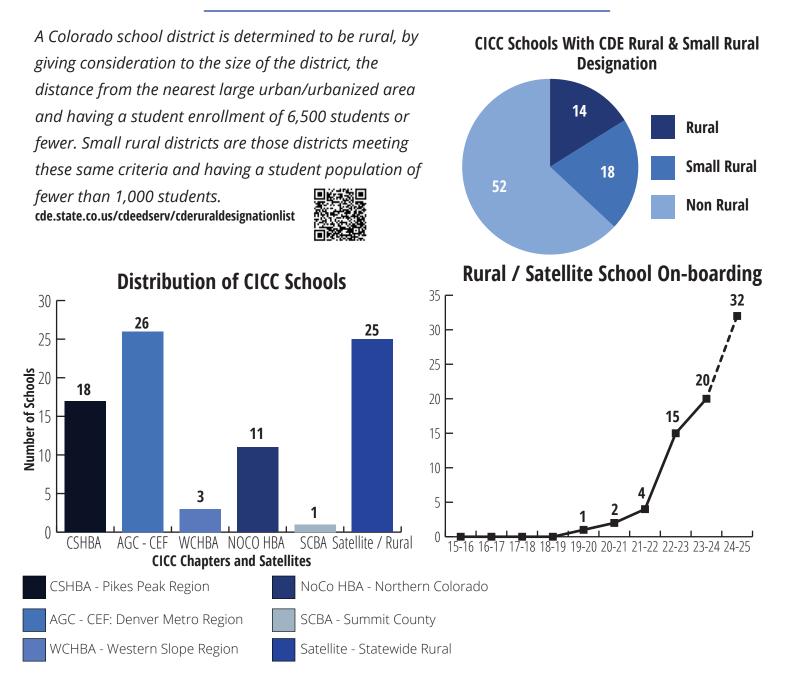

# **RURAL SCHOOLS**

One distinguishing feature of CICC is the accessibility of our program. According to the Colorado Department of Education, there are 179 public school districts in Colorado, with 147 classified as rural or small rural districts. Our program is implemented in 30 of these districts, indicating that **CICC has reached 21% of rural districts.** Our model is designed to be accessible to all schools large and small.

For example, the highest student enrollment in CICC this past school year was 137 students at Coronado High School, while Vilas High School had an enrollment of only 5 students. Despite the disparity in size, our program serves both large and small programs effectively. This adaptability underscores our commitment to providing equitable construction education opportunities throughout the state, ensuring that every student can acquire valuable construction skills regardless of their school's size.