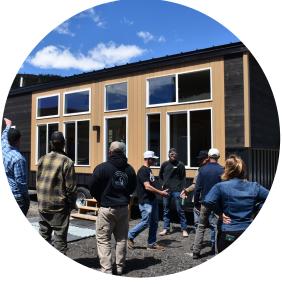

### **Summit High School Tiny Home**

Summit High School students completed their Tiny Home project! The completion ceremony was attended by over 50 member companies of the Summit County Builders Association, who contributed to the construction of this 288 square foot tiny home. This collaborative effort involved SCBA, Colorado River Board of Cooperative Educational Services (BOCES), Summit High School, and CICC. Twelve of these students secured positions with the tradesmen who helped build the tiny home. Shout out to Rick Fout from The Town of Breckenridge and Paul Camillo from Ryan Associates for being the builder captain!